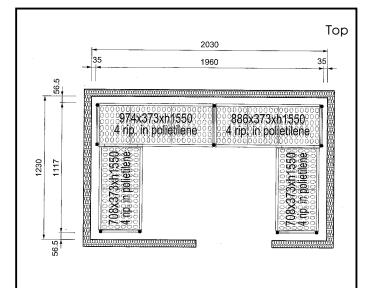

### Item No.

4-level shelving set. Designed for corner installation along the sides of the cold room. Louvered sectional polyethylene shelves (depth=373mm). Aluminium (20 micron) side uprights (height=1550mm). Adjustable feet.

### **Key Information:**

External dimensions, Width:

137095 (CRS2012)708 mmExternal dimensions, Depth:373 mmExternal dimensions, Height:1550 mmMax loading weight:2400 kgNet weight:59 kgUprights2

Stainless Steel Preparation Aluminum Shelving Set for 2030x1230 mm cold rooms